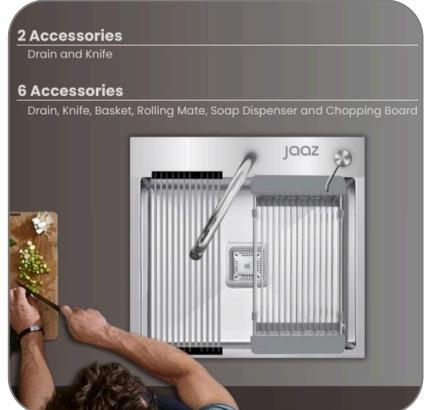

#### **AVAILABLE IN:**

**Sink with 2 Accessories** 

₹ 20,000.00

Sink with 6 Accessories

₹ 24,000.00

# **Packaging Details:**

- Package Contents:
  - Kitchen Sink
  - 2 Pcs Square Waste Coupling
  - PVC Double Bowl Connector
  - Fruit Basket
  - Knife Holder
- Product Warranty:
  - 5 years on the kitchen sink
  - 1 year on accessories (subject to terms and conditions)