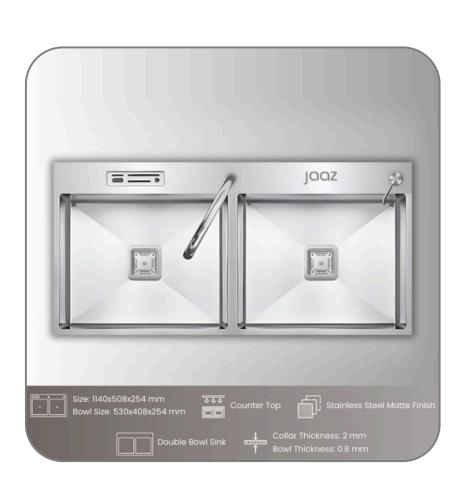

### **Kitchen Sink LORY Specifications:**

- Installation Type: Counter Top
- Grade: SS 304
- Material: Stainless Steel
- Sink Type: Double Bowl
- Finish: Matte Finish

### **Technical Details:**

- Dimension: 940 x 457 x 254 mm
- Bowl Size: 430 x 357 x 254 mm
- Thickness:
  - o Collar Thickness: 2 mm
  - Bowl Thickness: 0.8 mm