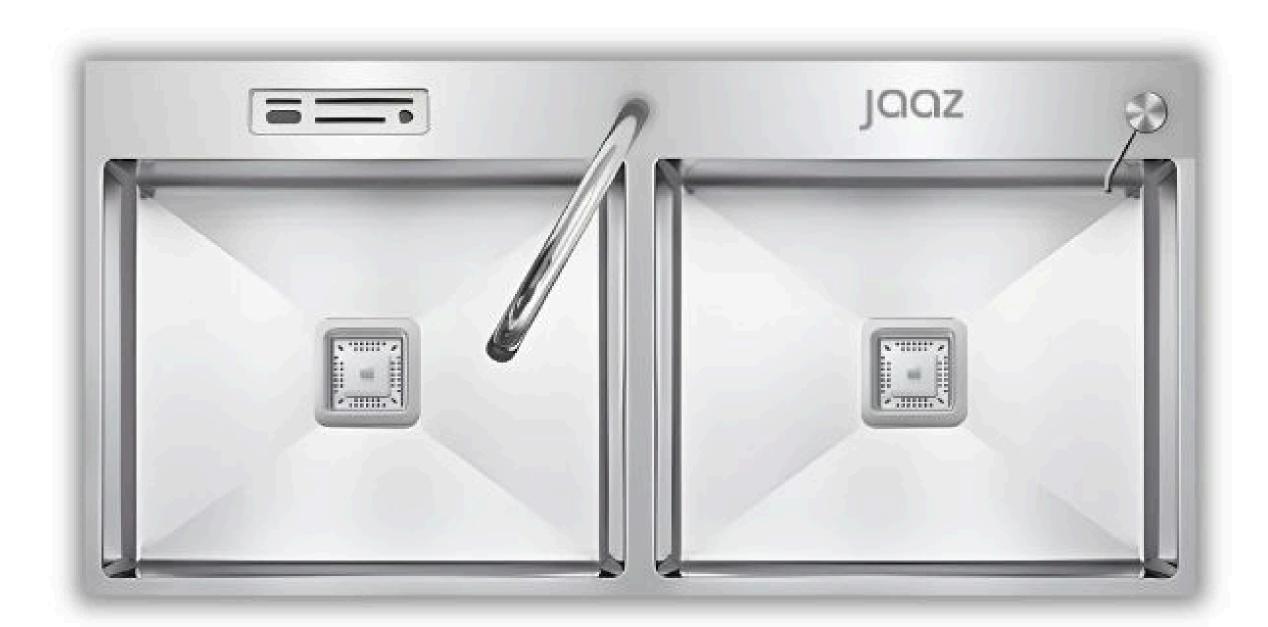

### **LORY KITCHEN SINK**

### **Kitchen Sink LORY Specifications:**

- Installation Type: Counter Top
- Grade: SS 304
- Material: Stainless Steel
- Sink Type: Double Bowl
- Finish: Matte Finish

### **Technical Details:**

- Dimension: 940 x 457 x 254 mm
- Bowl Size: 430 x 357 x 254 mm
- Thickness:
  - o Collar Thickness: 2 mm
  - Bowl Thickness: 0.8 mm